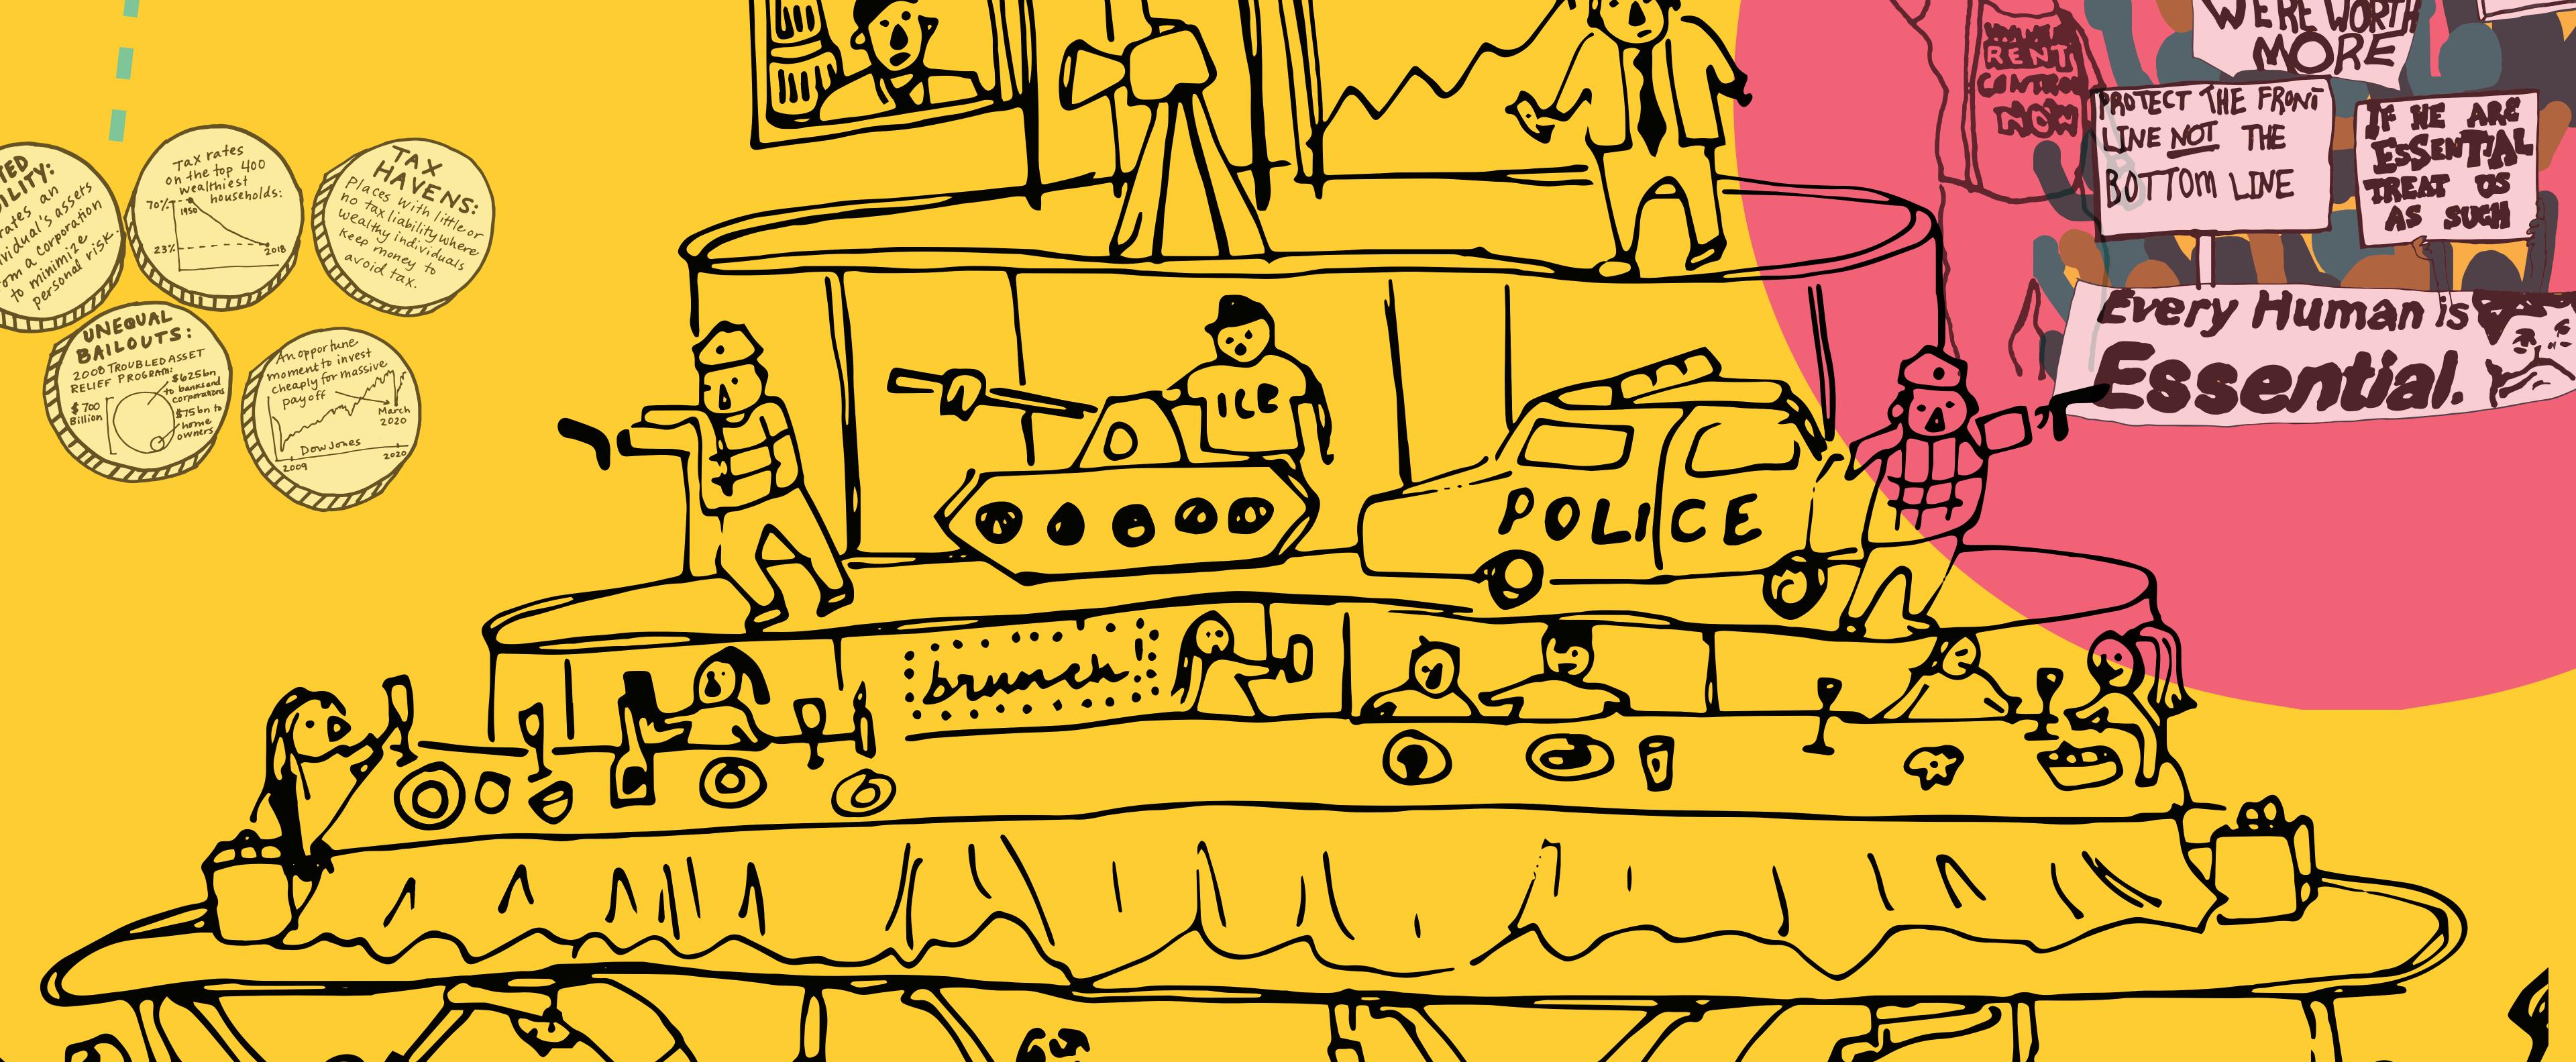

## A dress rehearsal for

COVID-19 + Climate Change

FORESTRY

MANAGEMENT

CLIMATE CHANGE

## The Economy?



tax

120



JJ '

## Learn more and see the full project at www.covidandclimate.com

Led by: Margaret Kearney, Shari Hersh and Ron Whyte With Artists and Activists Co-Creators: Avery Broughton, Timell Floyd-Sherard Breighton Golphin, Chris Honahnie, Eurhi Jones, Gamar Markarian and Kyla van Buren Additional drawings by: Merletta Matthews and Adriana Moran Garcia Website Design: Donny Truong Funders: City of Philadelphia, Independent Media and JPB Fund **Project Management: Margaret Kearney and Shari Hersh** A project of the Philadelphia Mural Arts Program This work is licensed under a Creative Commons Attribution-NonCommercial-ShareAlike 4.0 International License.